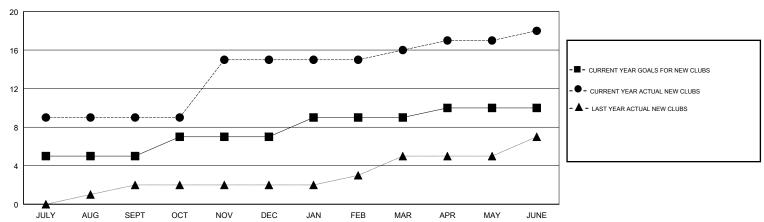

5             | 9         | 1             | JULY/AUG/SEPT         | 250                       | 451                     | 295                                          |
| OCT/NOV/DEC           | 2             | 6         | 1             | OCT/NOV/DEC           | 90                        | 514                     | 141                                          |
| JAN/FEB/MAR           | 2             | 1         | 4             | JAN/FEB/MAR           | 65                        | 69                      | 162                                          |
| APR/MAY/JUNE          | 1             | 2         | 9             | APR/MAY/JUNE          | -130                      | 310                     | 755                                          |

#### GOALS AND ACTUAL NEW CLUBS CUMULATIVE



### GOALS AND ACTUAL MEMBERS CUMULATIVE



| DROPPED CLUBS: 15  DROPPED MEMBERS |       | 120 CLUBS OF 141 ADDED 1 OR MORE<br>NEW MEMBERS | GENDER DISTRIBUTION  MALE 3,310 (72.76%)  FEMALE 1,239 (27.24%)  Women Percentage Fiscal Year Goal: 2% |   |
|------------------------------------|-------|-------------------------------------------------|--------------------------------------------------------------------------------------------------------|---|
| DECEASED                           | 16    | CLICK HERE FOR CUMULATIVE                       | TOTAL FAMILY UNIT MEMBERS                                                                              |   |
| CLUB CANCELLED                     | 350   | MEMBERSHIP DATA                                 |