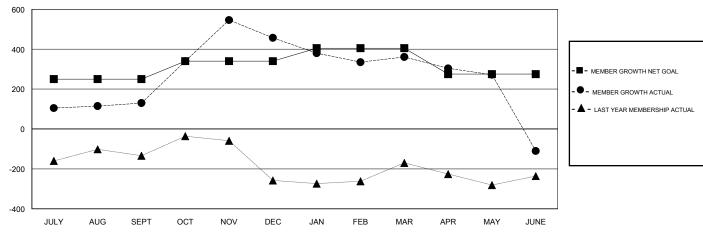

### GOALS AND ACTUAL MEMBERS CUMULATIVE

| DROPPED CLUBS: 15  DROPPED MEMBERS |       | 120 CLUBS OF 141 ADDED 1 OR MORE<br>NEW MEMBERS | GENDER DISTRIBUTION  MALE 3,310 (72.76%)  FEMALE 1,239 (27.24%)  Women Percentage Fiscal Year Goal: 2% |   |
|------------------------------------|-------|-------------------------------------------------|--------------------------------------------------------------------------------------------------------|---|
| DECEASED                           | 16    | CLICK HERE FOR CUMULATIVE                       | TOTAL FAMILY UNIT MEMBERS                                                                              |   |
| CLUB CANCELLED                     | 350   | MEMBERSHIP DATA                                 |                                                                                                        |   |
| OTHER                              | 987   |                                                 | FAMILY MEMBERS PAYING HALF DUES                                                                        | 0 |
| TOTAL                              | 1,353 |                                                 |                                                                                                        |   |